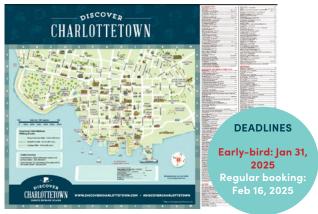

## THE WALKING MAP

Discover Charlottetown and the Port of Charlottetown have created ONE walking map for our visitors. We are printing 115,000 copies! Tear-off and folded options will both be available.

\*All artwork must be submitted by Feb 23, 2025

Business Card Size (3.5 x 1.70 inches)

Option 1: Tear-off & folding (115,000 copies)

EARLY BIRD COST: \$1050 REGULAR COST: \$1095

Option 2: Tear-off ONLY (50,000 copies)

EARLY BIRD COST: \$750 REGULAR COST: \$795