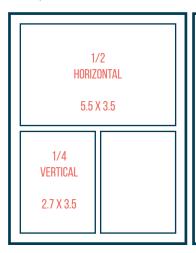

FULL PAGE VERTICAL ( OUTSIDE COVERS ) 6.5 X 8.65 W/ .25 BLEED

REGULAR PRICE EARLY BIRD PRICE

AD RATES FOR PARTNERS

| Outside Back Cover | \$3,800 | \$3,600 |  |
|--------------------|---------|---------|--|
| Inside Front Cover | \$3,200 | \$3,000 |  |
| Inside Back Cover  | \$3,200 | \$3,000 |  |
| Full Page          | \$2,600 | \$2,400 |  |
| 1/2 Page           | \$1,700 | \$1,500 |  |
| 1/4 Page           | \$900   | \$800   |  |
| 1/4 rage           | 3900    | 3000    |  |